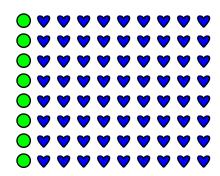

## Find the Ratios

What is the ratio of Simplified

■ to ♣ ? = \_\_\_ : \_\_ = \_\_ : \_\_\_

What is the ratio of Simplified

o to ♥? = \_\_\_: \_\_ = \_\_: \_\_

What is the ratio of

♥ to ( • + ♥ ) ? = \_\_\_:\_\_ = \_\_:\_\_