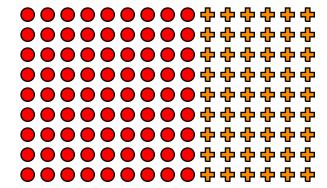

## Find the Ratios

What is the ratio of Simplified

■ to ♣ ? = \_\_\_ : \_\_ = \_\_ : \_\_\_

What is the ratio of Simplified

o to ♥? = \_\_\_: \_\_ = \_\_: \_\_

What is the ratio of

♥ to ( • + ♥ ) ? = \_\_\_:\_\_ = \_\_:\_\_

\*\*\*\*\*\*\*\* \*\*\*\*\*\*\* \*\*\*\*\*\* What is the ratio of  $\bigstar$  to  $\diamondsuit$ ? = \_\_\_\_: \_\_\_ = \_\_\_: \_\_\_ Simplified  $\bigstar$  to  $(\bigstar + \diamondsuit)$ ? = \_\_\_\_: \_\_\_ = \_\_\_: \_\_\_